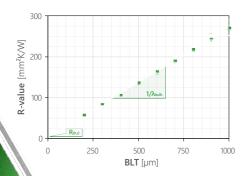

# **ASTM D5470 Standard Conforming and Beyond**

TIMA 5 fully meets the established test methodology described in ASTM Standard D5470-17, while also providing fully automated characterization and many additional features not described in the ASTM Standard.

- ► Full coverage of specification range
- Fully automated measurement
- ► Up to 150°C sample temperature
- ± 300 N clamping and tensile force
- ► Scientific standard accuracy estimation
- ► Highly user-friendly, robust, and reliable