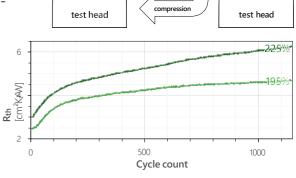

# Ageing and Reliability Investigations

TIMA allows accelerated lifetime testing for thermal interface materials exposed to thermomechanical stress by emulating mechanical strain from in-field application.

- ► In-situ monitoring of aging / degradation
- ► Highly accelerated: 500 cycles per day
- Application-related testing conditions
- Thickness- and pressurecontrolled cycling

DD test head

Sample