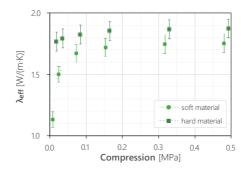

# Ageing and Reliability Investigations

TIMA allows accelerated lifetime testing for thermal interface materials exposed to thermomechanical stress by emulating mechanical strain from in-field application.

- ► In-situ monitoring of aging / degradation
- ► Highly accelerated: 500 cycles per day
- Application-related testing conditions
- Thickness- and pressurecontrolled cycling

DD test head

Sample