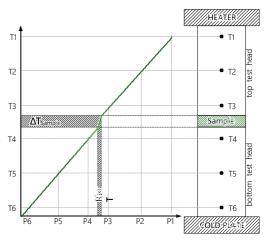

# **ASTM D5470 Standard Conforming and Beyond**

TIMA 5 fully meets the established test methodology described in ASTM Standard D5470-17, while also providing fully automated characterization and many additional features not described in the ASTM Standard.

- ► Full coverage of specification range
- Fully automated measurement
- ► Up to 150°C sample temperature
- ± 300 N clamping and tensile force
- ► Scientific standard accuracy estimation
- ► Highly user-friendly, robust, and reliable